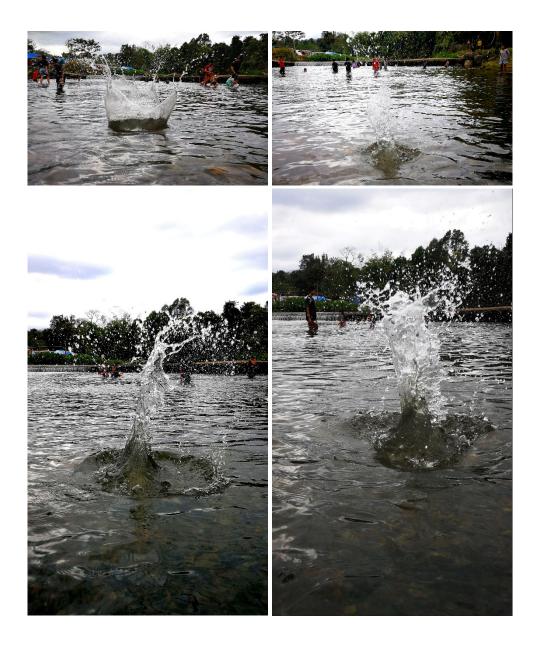

## **Short description**

Along with the discovering the tranquility, to make myself calm, stop thinking on something that might threaten my emotion, but the world around me on that place still on the move and still play its role as usual. I see the tidal change their condition, water drop change it form, make me feel the condition of freeze – motionless, standstill. Inconstant condition of water can be transforming to any type of form depending on how it moves along with gravity of the earth. This is how the idea of make the water stop and freeze on the moment in which it explodes from the surface of the water into the air by changing the size of rock in the water steam and the angle that throw it into the water.

The experimental photography artwork was setup by selecting different size and type of rocks in the rivulet. Then experiment by throwing variety size and weight of rocks into the water stream (depth around 35-50 centimeters). The angle of throwing rocks and the speed of pitches are vary, in order to make the diversity of form during the moment of taking photograph. With high-speed shutter (Stutter speed = 1/800-1200 s) and medium value of F-stop (Aperture = 1/60-1200 s) were set on the shooting process. However, I also consider about arranging the composition of the image during the time of capturing the image with those vital activities of tourist on the background. This is the representation of contrast and relationship between the movement of people and freeze water.